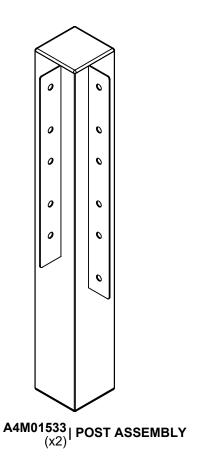

#### **OWNER'S MANUAL - PARTS IDENTIFICATION**

Wood Components (Not to Scale)

G01| LONG SIDE BOARD-W4L16326
(x6)| 7/8"x4 3/4"x41 15/16" (22x120x1066)

G02| SHORT SIDE BOARD-W4L16327
(x6)| 7/8"x4 3/4"x22 5/8" (22x120x574)