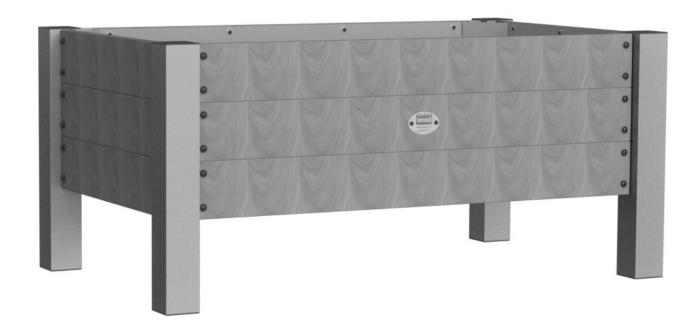

Manufactured by: Backyard Discovery 3305 Airport Drive, Pittsburg, KS 66762 800-856-4445

Basepoint Business Centre: Rivermead Drive, Westlea, Swindon SN5 7EX Phone: 0800-118-2476 J.P. Coenstraat 7, The Bridge, The Hague, 2595 WP, Netherlands Phone: 08005678990

# **TEAK PLANTER MODEL # : 2204065**

# THE ASSEMBLY MANUAL MUST BE RETAINED SINCE IT CONTAINS IMPORTANT INFORMATION



#### Please visit www.backyarddiscovery.com

For the most up to date assembly manual, to register your product, or to order replacement parts Para obtener instrucciones en español, visite www.backyarddiscovery.com



#### **OWNER'S MANUAL - BASIC SETUP DIMENSIONS & ASSEMBLY NOTES**

It is critically important that you start with square and level footings, concrete pad or deck to attach your structure

• Pay close attention to the items needed for each step. Make sure you are using the correct hardware for each step. Using incorrect hardware may result in improper assembly



#### **OWNER'S MANUAL - PARTS IDENTIFICATION**

Wood Components (Not to Scale)

G01| LONG SIDE BOARD-W4L16326
(x6)| 7/8"x4 3/4"x41 15/16" (22x120x1066)

G02| SHORT SIDE BOARD-W4L16327
(x6)| 7/8"x4 3/4"x22 5/8" (22x12