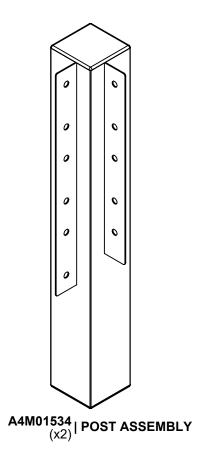

#### **OWNER'S MANUAL - PARTS IDENTIFICATION**

Wood Components (Not to Scale)

G01| LONG SIDE BOARD-W4L16326
(x6)| 7/8"x4 3/4"x41 15/16" (22x120x1066)

G02| SHORT SIDE BOARD-W4L16327
(x6)| 7/8"x4 3/4"x22 5/8" (22x120x574)