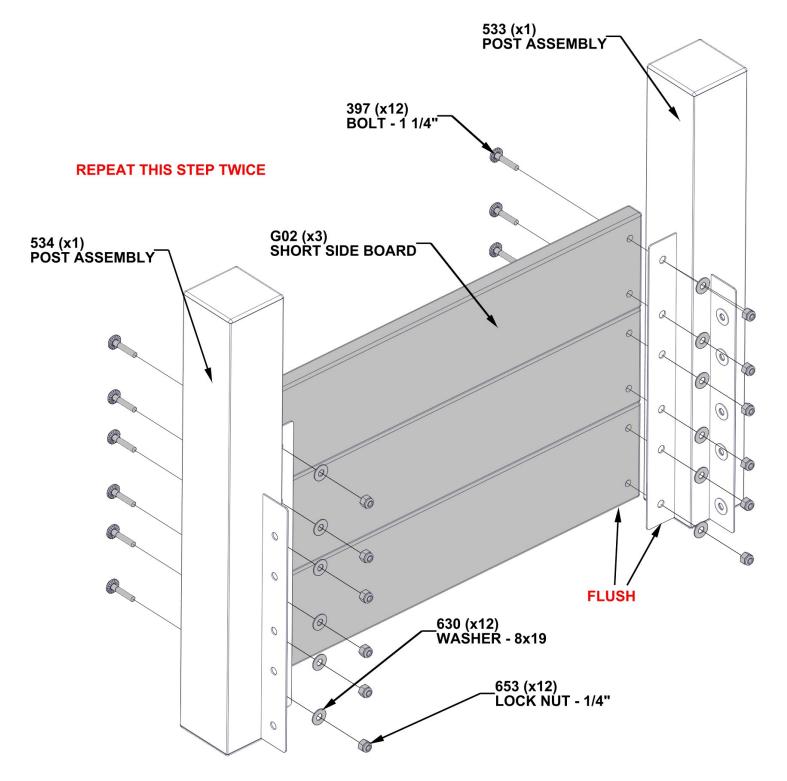

#### **STEP 1 - PLANTER ASSEMBLY**

**G02 | SHORT SIDE BOARD-W4L16327** (x6) | 7/8"x4 3/4"x22 5/8" (22x120x574)

| QTY | PART NUMBER | DESCRIPTION           |
|-----|-------------|-----------------------|
| 24  | H100653     | NUT LOCK 1/4 BLK      |
| 24  | H100397     | BOLT WH 1/4x1 1/4 BLK |
| 24  | H100630     | WASHER FLAT 8x19 BLK  |