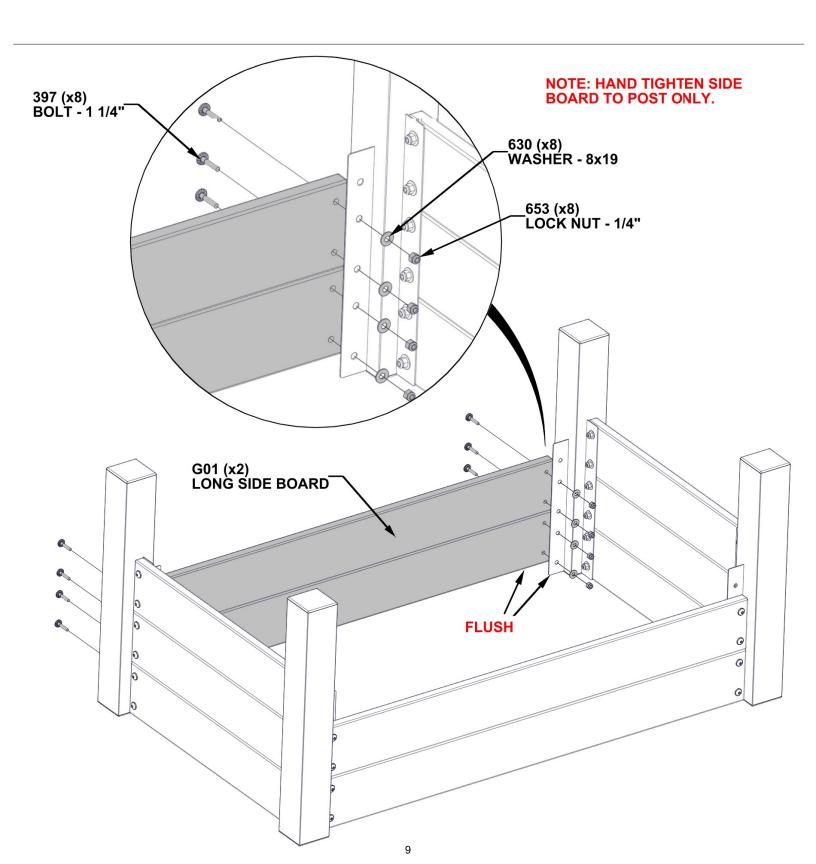

### **STEP 2 - PLANTER ASSEMBLY**

| <b>*</b> | <b>*</b> |
|----------|----------|
| <b>•</b> | •        |

G01| LONG SIDE BOARD-W4L16326 (x2)| 7/8"x4 3/4"x41 15/16" (22x120x1066)

| QTY | PART NUMBER | DESCRIPTION           |
|-----|-------------|-----------------------|
| 8   | H100653     | NUT LOCK 1/4 BLK      |
| 8   | H100397     | BOLT WH 1/4x1 1/4 BLK |
| 8   | H100630     | WASHER FLAT 8x19 BLK  |

### **STEP 3 - PLANTER ASSEMBLY**

| <b>*</b> | <b>*</b> |
|----------|----------|
| <b>•</b> | •        |

G01| LONG SIDE BOARD-W4L16326 (x2)| 7/8"x4 3/4"x41 15/16" (22x120x1066)

|   | QTY | PART NUMBER | DESCRIPTION           |
|---|-----|-------------|-----------------------|
| Г | 8   | H100653     | NUT LOCK 1/4 BLK      |
|   | 8   | H100397     | BOLT WH 1/4x1 1/4 BLK |
|   | 8   | H100630     | WASHER FLAT 8x19 BLK  |