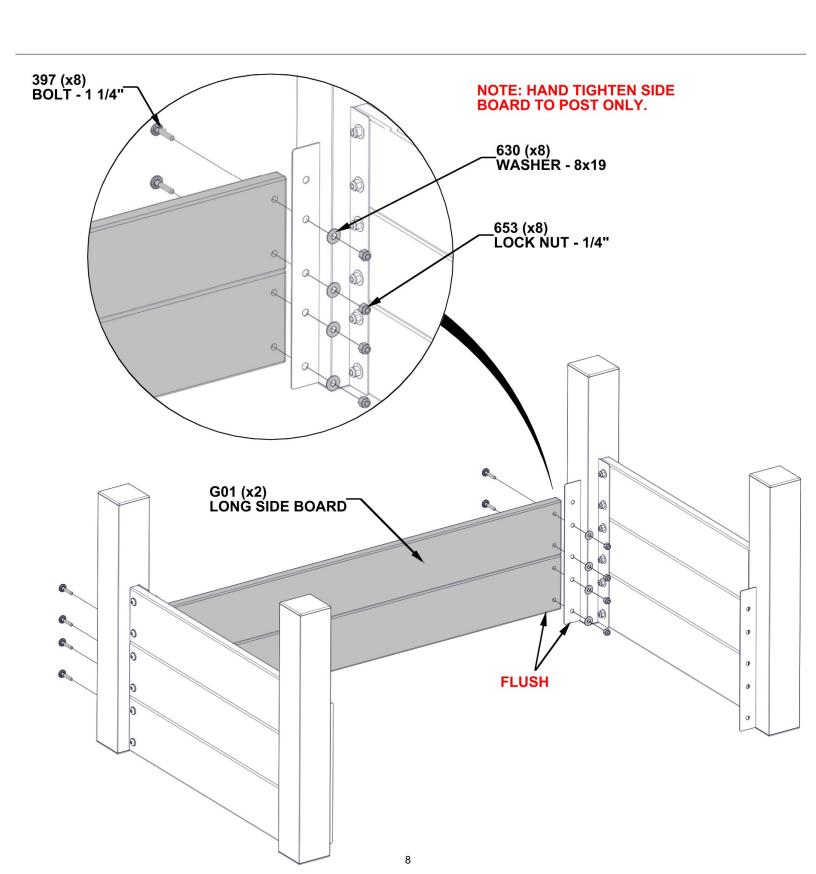

### **STEP 2 - PLANTER ASSEMBLY**

| <b>*</b> | <b>*</b> |
|----------|----------|
| <b>•</b> | •        |

G01| LONG SIDE BOARD-W4L16326 (x2)| 7/8"x4 3/4"x41 15/16" (22x120x1066)

| QTY | PART NUMBER | DESCRIPTION           |
|-----|-------------|-----------------------|
| 8   | H100653     | NUT LOCK 1/4 BLK      |
| 8   | H100397     | BOLT WH 1/4x1 1/4 BLK |
| 8   | H100630     | WASHER FLAT 8x19 BLK  |

### **STEP 3 - PLANTER ASSEMBLY**

| <b>*</b> | <b>*</b> |
|----------|----------|
| <b>•</b> | •        |

G01| LONG SIDE BOARD-W4L16326 (x2)| 7/8"x4 3/4"x41 15/16" (22x120x1066)

|   | QTY | PART NUMBER | DESCRIPTION           |
|---|-----|-------------|-----------------------|
| Г | 8   | H100653     | NUT LOCK 1/4 BLK      |
|   | 8   | H100397     | BOLT WH 1/4x1 1/4 BLK |
|   | 8   | H100630     | WASHER FLAT 8x19 BLK  |