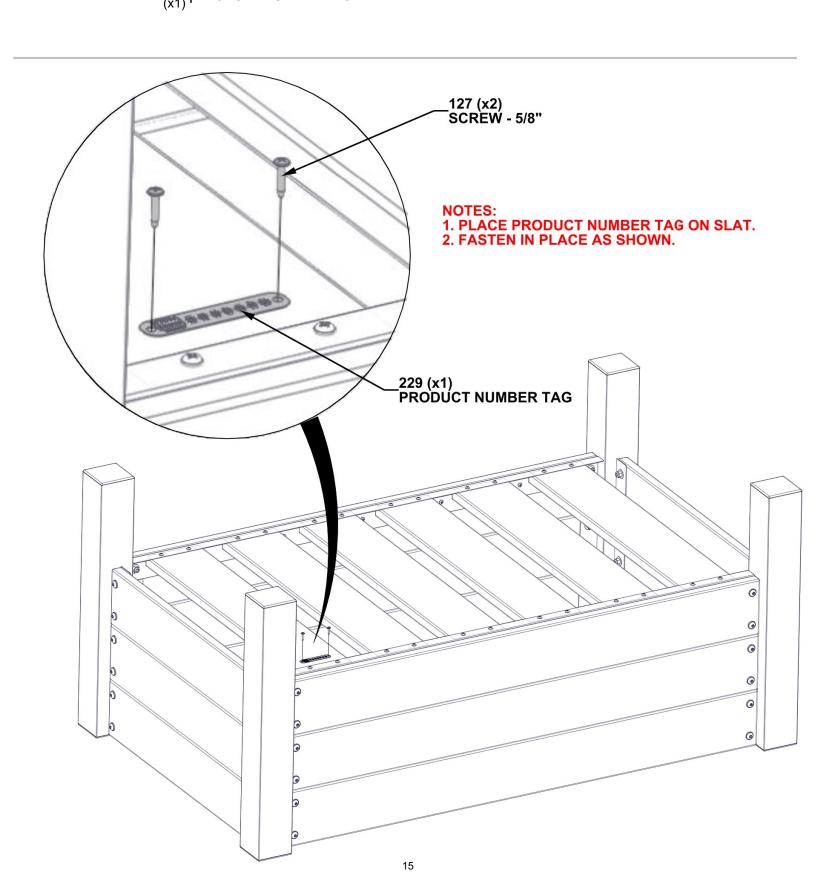

### **STEP 9 - PLANTER ASSEMBLY**

| QTY | PART NUMBER | DESCRIPTION     |
|-----|-------------|-----------------|
| 2   | H100127     | SCREW 4x1/2 BLK |

# **STEP 10 - PLANTER ASSEMBLY**