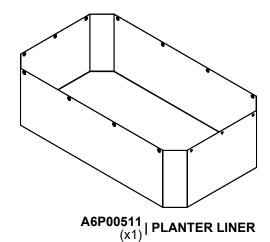

iscovery.com



#### **OWNER'S MANUAL - BASIC SETUP DIMENSIONS & ASSEMBLY NOTES**

It is critically important that you start with square and level footings, concrete pad or deck to attach your structure

• Pay close attention to the items needed for each step. Make sure you are using the correct hardware for each step. Using incorrect hardware may result in improper assembly



#### **OWNER'S MANUAL - PARTS IDENTIFICATION**

Wood Components (Not to Scale)

G01| LONG SIDE BOARD-W4L16326
(x6)| 7/8"x4 3/4"x41 15/16" (22x120x1066)

G02| SHORT SIDE BOARD-W4L16327
(x6)| 7/8"x4 3/4"x22 5/8" (22x120x574)

G03| SLAT-W4L16328
(x6)| 7/8"x4 3/4"x24 1/2" (22x120x623)

**Accessory Components (Not to Scale)** 





#### **OWNER'S MANUAL - PARTS IDENTIFICATION**

**Accessory Components (Not to Scale)** 







 $\frac{\text{A4M01229}}{(\text{x1})}$  | PRODUCT NUMBER TAG



A100241 | BYD ID TAG

**Hardware Components (Not to Scale)** 









H100653 | NUT LOCK BLK (x48) | 1/4



**H100630 | WASHER FLAT BLK** (x48) | 8x19







### PRE-ASSEMBLY STEP 1 - TOOLS REQUIRED



Level 24"

#### PRE-ASSEMBLY STEP 2 - SORTING PARTS

It is critical for ease of assembly that you take the time to sort and organize the wood and hardware.

#### **WOOD PARTS:**

- Organize wood parts by the three-digit, alpha-numeric number stamped on each board (ex. P01).
- If there are multiple boards with the same stamped number, stack those pieces together.
- Stamps can be found on the flat surface of the boards or on the end of the boards.
- Allow yourself plenty of room the wood pieces can take up a significant amo