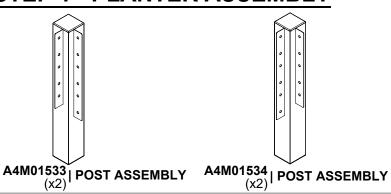

#### **OWNER'S MANUAL - PARTS IDENTIFICATION**

Wood Components (Not to Scale)

G01| LONG SIDE BOARD-W4L16326
(x6)| 7/8"x4 3/4"x41 15/16" (22x120x1066)

G02| SHORT SIDE BOARD-W4L16327
(x6)| 7/8"x4 3/4"x22 5/8" (22x120x574)

#### **STEP 1 - PLANTER ASSEMBLY**

**G02 | SHORT SIDE BOARD-W4L16327** (x6) | 7/8"x4 3/4"x22 5/8" (22x120x574)

| QTY | PART NUMBER | DESCRIPTION           |
|-----|-------------|-----------------------|
| 24  | H100653     | NUT LOCK 1/4 BLK      |
| 24  | H100397     | BOLT WH 1/4x1 1/4 BLK |
| 24  | H100630     | WASHER FLAT 8x19 BLK  |