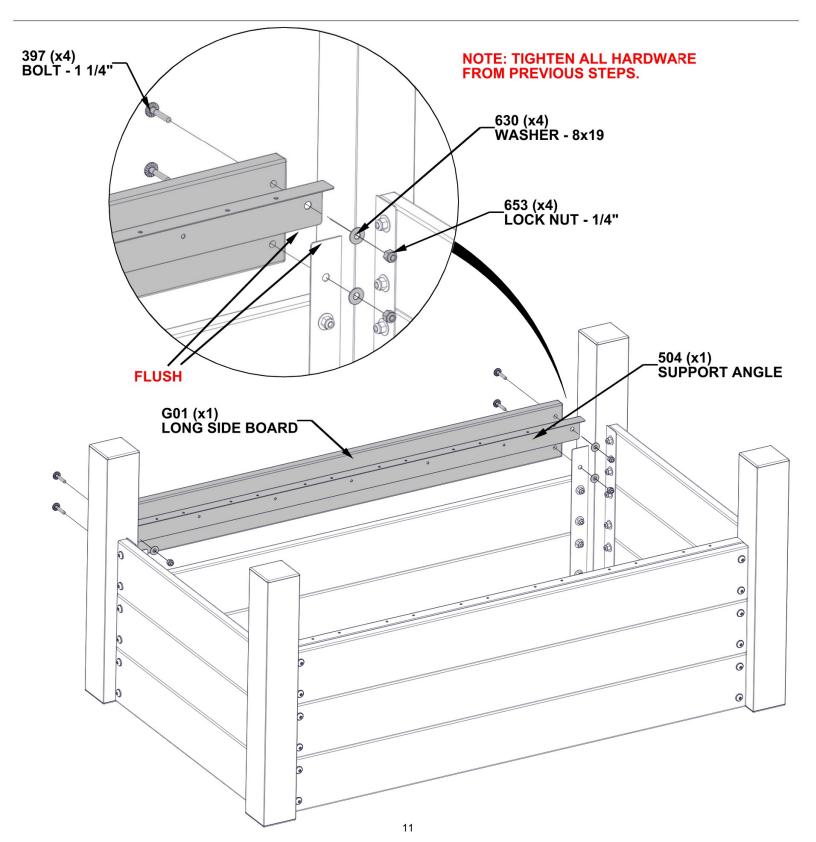

#### **STEP 5 - PLANTER ASSEMBLY**

**G01**| **LONG SIDE BOARD-W4L16326**(x1)| 7/8"x4 3/4"x41 15/16" (22x120x1066)

| QTY | PART NUMBER | DESCRIPTION           |
|-----|-------------|-----------------------|
| 4   | H100653     | NUT LOCK 1/4 BLK      |
| 4   | H100397     | BOLT WH 1/4x1 1/4 BLK |
| 4   | H100630     | WASHER FLAT 8x19 BLK  |