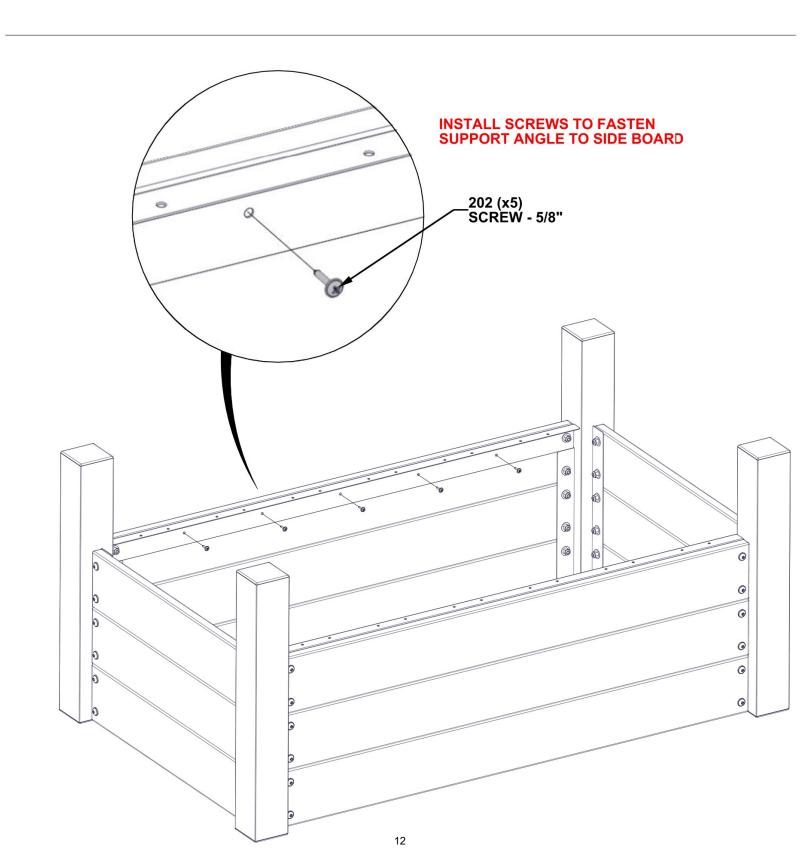

# **STEP 6 - PLANTER ASSEMBLY**

| QTY | PART NUMBER | DESCRIPTION         |
|-----|-------------|---------------------|
| 5   | H100202     | SCREW PWH 8x5/8 BLK |