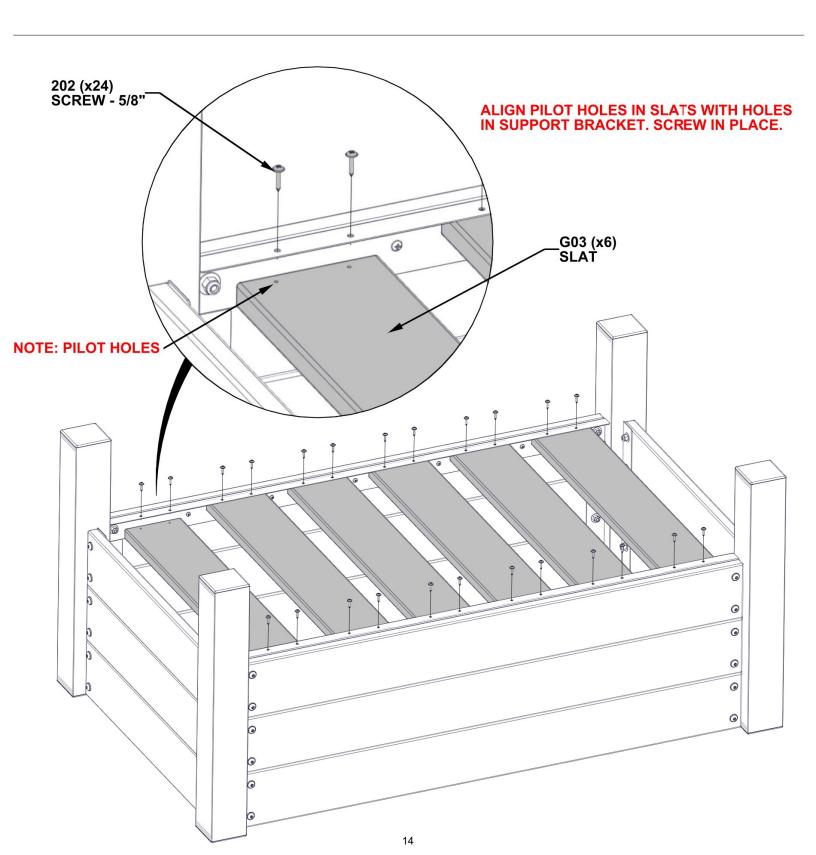

### **STEP 8 - PLANTER ASSEMBLY**

• •

**G03 | SLAT-W4L16328** (x6) | 7/8"x4 3/4"x24 1/2" (22x120x623)

| QTY | PART NUMBER | DESCRIPTION         |
|-----|-------------|---------------------|
| 24  | H100202     | SCREW PWH 8x5/8 BLK |