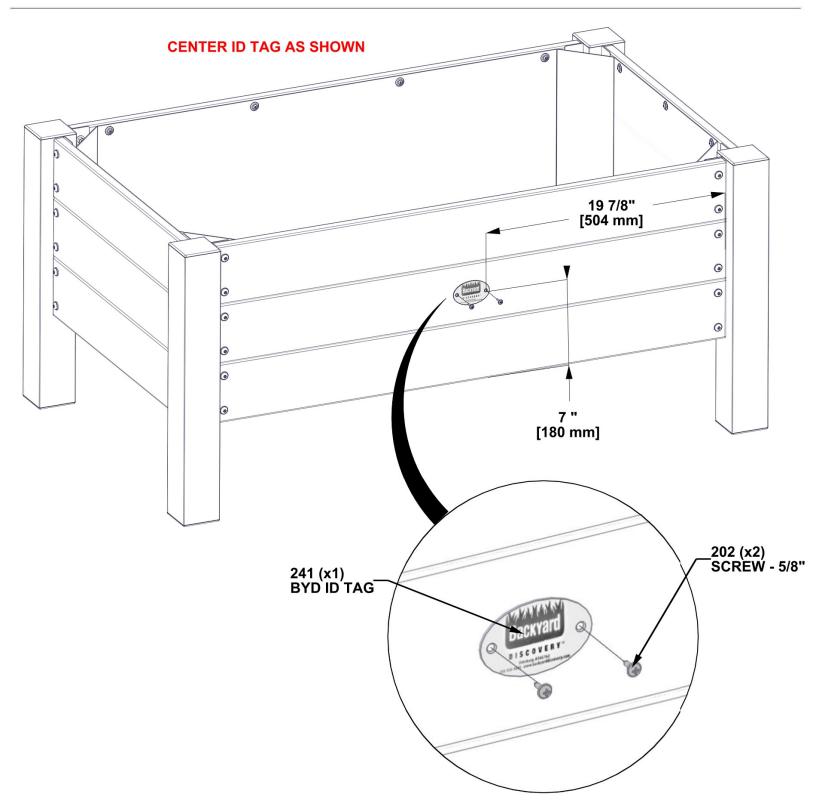

## **STEP 12 - PLANTER ASSEMBLY**

| ſ | QTY | PART NUMBER | DESCRIPTION         |
|---|-----|-------------|---------------------|
| ĺ | 2   | H100202     | SCREW PWH 8x5/8 BLK |