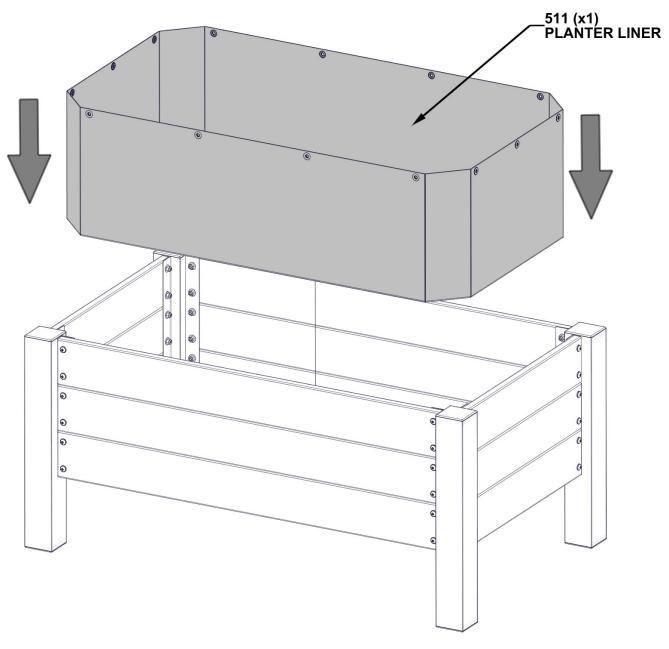

LANTER ASSEMBLY**

| QTY | PART NUMBER | DESCRIPTION         |
|-----|-------------|---------------------|
| 5   | H100202     | SCREW PWH 8x5/8 BLK |



# **STEP 7 - PLANTER ASSEMBLY**

| QTY | PART NUMBER | DESCRIPTION         |
|-----|-------------|---------------------|
| 5   | H100202     | SCREW PWH 8x5/8 BLK |



### **STEP 8 - PLANTER ASSEMBLY**

• •

**G03 | SLAT-W4L16328** (x6) | 7/8"x4 3/4"x24 1/2" (22x120x623)

| QTY | PART NUMBER | DESCRIPTION         |
|-----|-------------|---------------------|
| 24  | H100202     | SCREW PWH 8x5/8 BLK |



### **STEP 9 - PLANTER ASSEMBLY**



| QTY | PART NUMBER | DESCRIPTION     |
|-----|-------------|-----------------|
| 2   | H100127     | SCREW 4x1/2 BLK |



# **STEP 10 - PLANTER ASSEMBLY**





#### PLACE PLANTER LINER INTO PLANTER.



### STEP 11 - PLANTER ASSEMBLY

| QTY | PART NUMBER | DESCRIPTION         |
|-----|-------------|---------------------|
| 14  | H100202     | SCREW PWH 8x5/8 BLK |



## **STEP 12 - PLANTER ASSEMBLY**



| ſ | QTY | PART NUMBER | DESCRIPTION         |
|---|-----|-------------|---------------------|
| ĺ | 2   | H100202     | SCREW PWH 8x5/8 BLK |