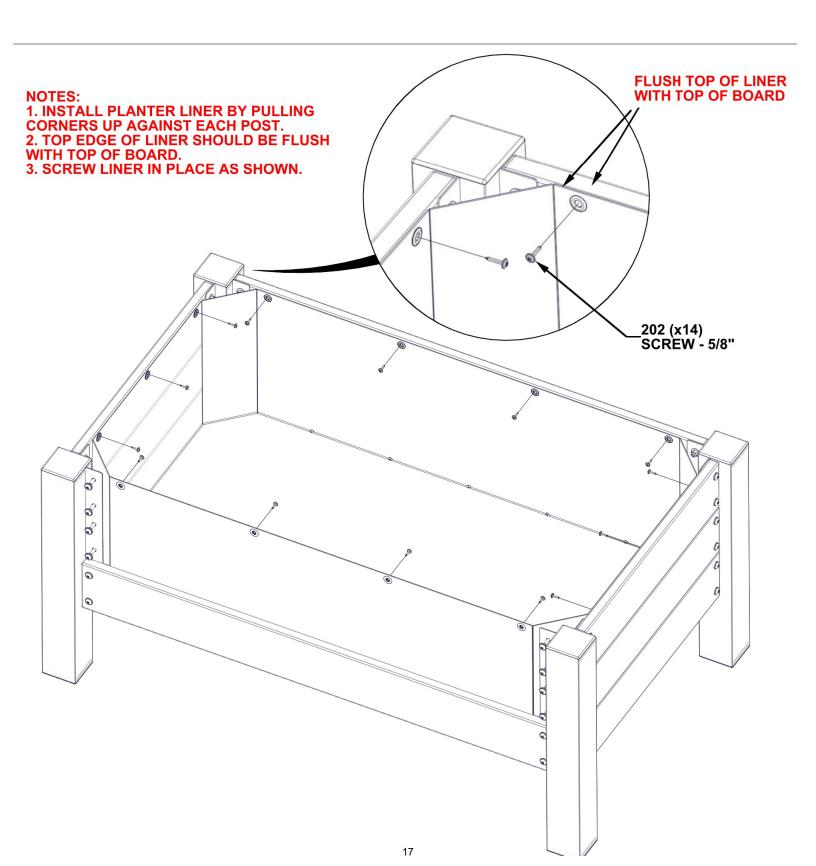

# **STEP 10 - PLANTER ASSEMBLY**

#### PLACE PLANTER LINER INTO PLANTER.

### STEP 11 - PLANTER ASSEMBLY

| QTY | PART NUMBER | DESCRIPTION         |
|-----|-------------|---------------------|
| 14  | H100202     | SCREW PWH 8x5/8 BLK |