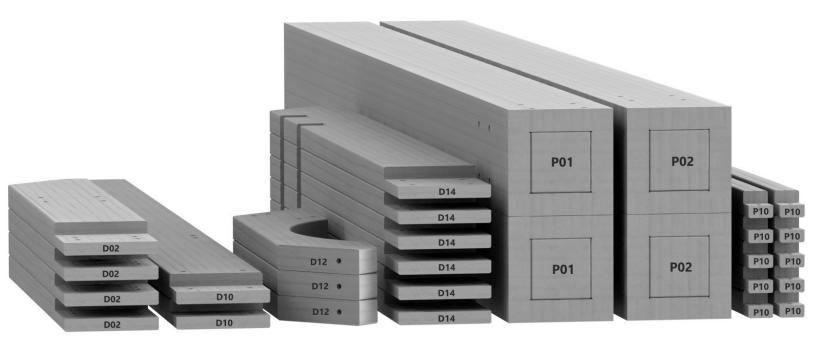

#### **OWNER'S MANUAL - PARTS IDENTIFICATION**

Wood Components (Not to Scale)

G01| LONG SIDE BOARD-W4L16326
(x6)| 7/8"x4 3/4"x41 15/16" (22x120x1066)

G02| SHORT SIDE BOARD-W4L16327
(x6)| 7/8"x4 3/4"x22 5/8" (22x120x574)

G03| SLAT-W4L16328
(x6)| 7/8"x4 3/4"x24 1/2" (22x120x623)

**Accessory Components (Not to Scale)** 

#### PRE-ASSEMBLY STEP 2 - SORTING PARTS

It is critical for ease of assembly that you take the time to sort and organize the wood and hardware.

#### **WOOD PARTS:**

- Organize wood parts by the three-digit, alpha-numeric number stamped on each board (ex. P01).
- If there are multiple boards with the same stamped number, stack those pieces together.
- Stamps can be found on the flat surface of the boards or on the end of the boards.
- Allow yourself plenty of room the wood pieces can take up a significant amount of space.

#### NOTE: CARTONS ARE NOT ORGANIZED BY BOARD NUMBER.