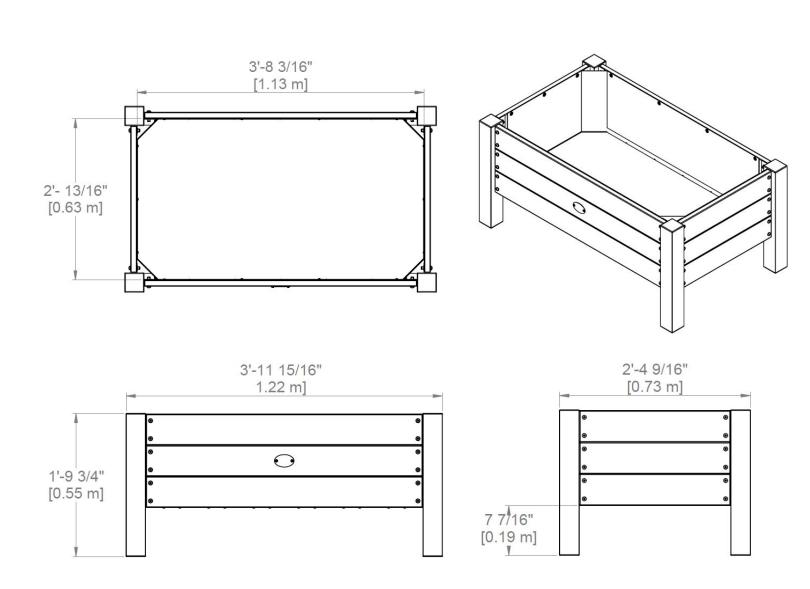

#### **OWNER'S MANUAL - BASIC SETUP DIMENSIONS & ASSEMBLY NOTES**

It is critically important that you start with square and level footings, concrete pad or deck to attach your structure

• Pay close attention to the items needed for each step. Make sure you are using the correct hardware for each step. Using incorrect hardware may result in improper assembly