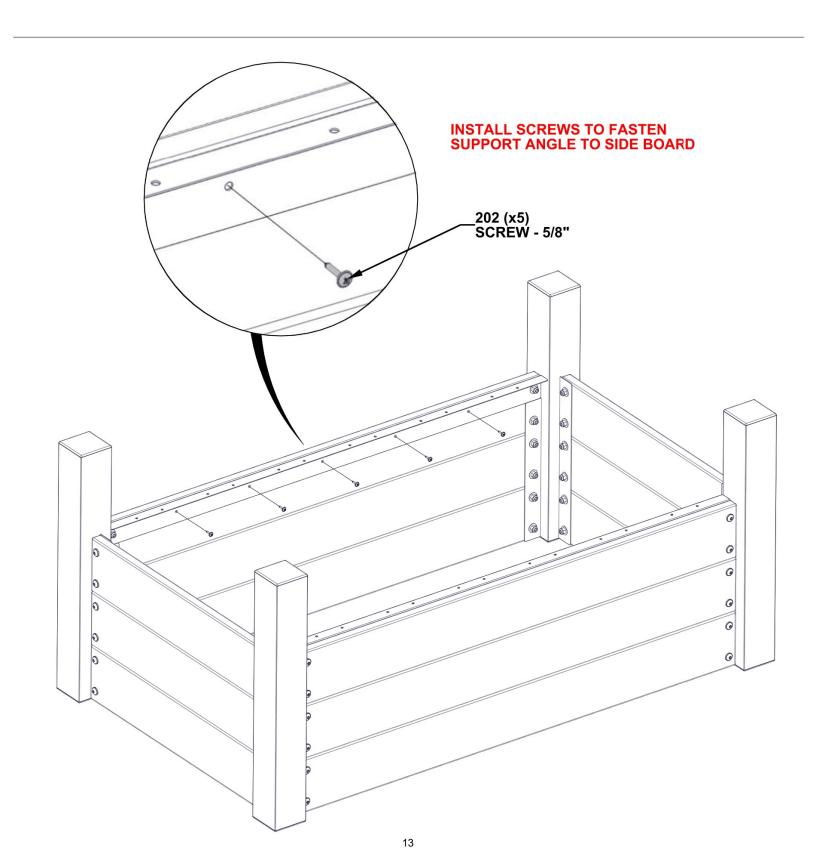

# **STEP 7 - PLANTER ASSEMBLY**

| QTY | PART NUMBER | DESCRIPTION         |
|-----|-------------|---------------------|
| 5   | H100202     | SCREW PWH 8x5/8 BLK |