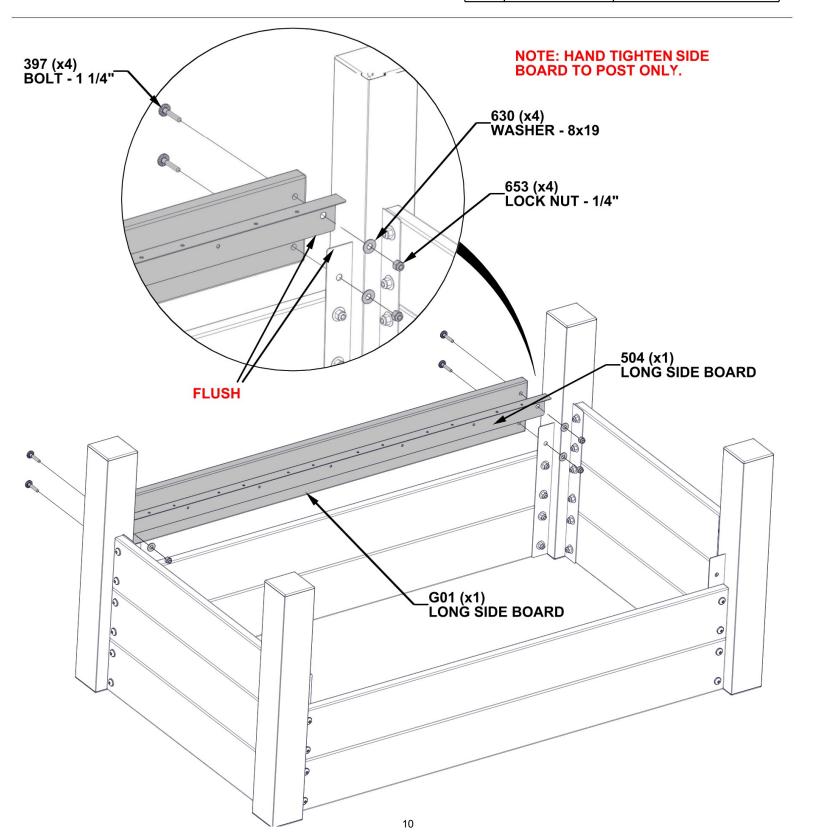

#### **STEP 4 - PLANTER ASSEMBLY**

**G01**| **LONG SIDE BOARD-W4L16326**(x1)| 7/8"x4 3/4"x41 15/16" (22x120x1066)

| QTY | PART NUMBER | DESCRIPTION           |
|-----|-------------|-----------------------|
| 4   | H100653     | NUT LOCK 1/4 BLK      |
| 4   | H100397     | BOLT WH 1/4x1 1/4 BLK |
| 4   | H100630     | WASHER FLAT 8x19 BLK  |

#### **STEP 5 - PLANTER ASSEMBLY**

**G01**| **LONG SIDE BOARD-W4L16326**(x1)| 7/8"x4 3/4"x41 15/16" (22x120x1066)

| QTY | PART NUMBER | DESCRIPTION           |
|-----|-------------|-----------------------|
| 4   | H100653     | NUT LOCK 1/4 BLK      |
| 4   | H100397     | BOLT WH 1/4x1 1/4 BLK |
| 4   | H100630     | WASHER FLAT 8x19 BLK  |